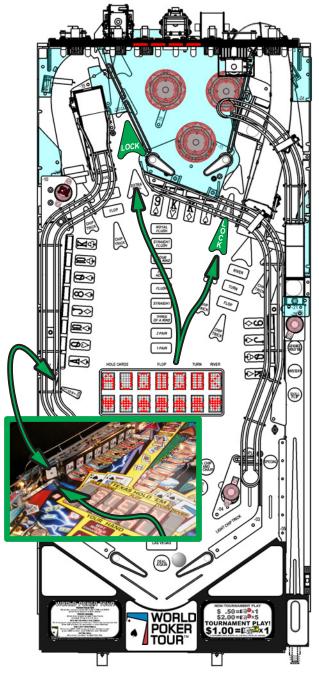

# **NO LIMIT MULTIBALL**

Shoot the LIGHT LOCK target on lower playfield to light green LOCK arrows.

Lock 3 Balls to start Multiball.

#### **NO LIMIT MULTIBALL**

Shoot the LIGHT LOCK target on lower playfield to light green LOCK arrows. Lock 3 Balls to start Multiball.