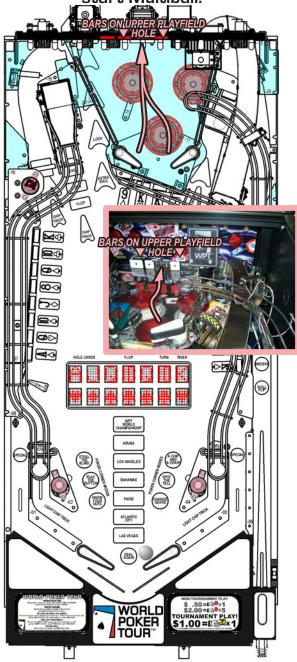

# **ACE-IN-THE-HOLE MULTIBALL**

Hit the bars on upper playfield to raise them. Shoot into hole to lock ball. After ball is locked, hit captive ball to start Multiball.

#### **ACE-IN-THE-HOLE MULTIBALL**

Hit the bars on upper playfield to raise them. Shoot into hole to lock ball. After ball is locked, hit captive ball to start Multiball.