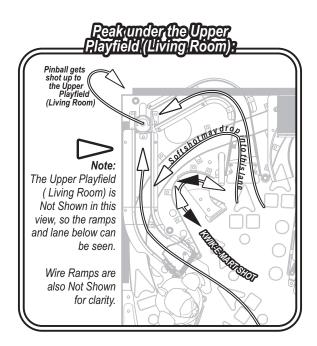

ITCHY&SCRATCHY

**OBJECT:** Help the citizens of Springfield party like there's no tomorrow!

TELEVISION ((TV))

Shoot under the Television

Pinball gets shot up to the Upper Playfield (Living Room) via Garage Door (R 50¢=⊫⊛<sup>©</sup>×1 SUPER VALUE

MULTIBALL: Lock balls in the couch to start Multiball. In Multiball, shoot couch for Super Jackpot.

**Note:** The **COUCH** and the **UELEXISION** are on the Upper Playfield. To get there, shoot the Left Ramp using the **Upper Right Filipper** or the Garage Ramp (when open) to have the ball enter the Upper Playfield (look at above diagram... if the shot is a soft one, the ball may go into the garage, but drop off into the main playfield lane.