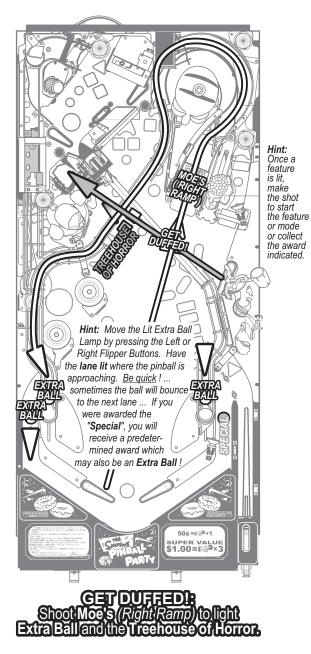

ITCHY&SCRATCHY

**OBJECT:** Help the citizens of Springfield party like there's no tomorrow!









TELEVISION ((TV))

Shoot under the Television



Pinball gets shot up to the Upper Playfield (Living Room) via Garage Door (R 50¢=⊫⊛<sup>©</sup>×1 SUPER VALUE



MULTIBALL: Lock balls in the couch to start Multiball. In Multiball, shoot couch for Super Jackpot.



**Note:** The **COUCH** and the **UELEXISION** are on the Upper Playfield. To get there, shoot the Left Ramp using the **Upper Right Filipper** or the Garage Ramp (when open) to have the ball enter the Upper Playfield (look at above diagram... if the shot is a soft one, the ball may go into the garage, but drop off into the main playfield lane.

Once on the Upper Playfield, shoot under the television with the Mini-Upper Left Flipper. To get the pinball into the couch, shoot the Upper Ramp with the Mini-Upper Right Flipper