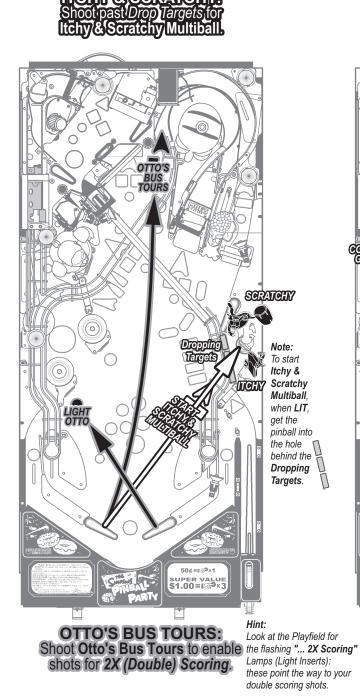

ITCHY&SCRATCHY

**OBJECT:** Help the citizens of Springfield party like there's no tomorrow!









TELEVISION ((TV))

Shoot under the Television



Pinball gets shot up to the Upper Playfield (Living Room) via Garage Door (R 50¢=⊫⊛<sup>©</sup>×1 SUPER VALUE



MULTIBALL: Lock balls in the couch to start Multiball. In Multiball, shoot couch for Super Jackpot.



**Note:** The **COUCH** and the **UELEXISION** are on the Upper Playfield. To get there, shoot the Left Ramp using the **Upper Right Filipper** or the Garage Ramp (when open) to have the ball enter the Upper Playfield (look at above diagram... if the shot is a soft one, the ball may go into the garage, but drop off into the main playfield lane.

Once on the Upper Playfield, shoot under the television with the Mini-Upper Left Flipper. To get the pinball into the couch, shoot the Upper Ramp with the Mini-Upper Right Flipper.