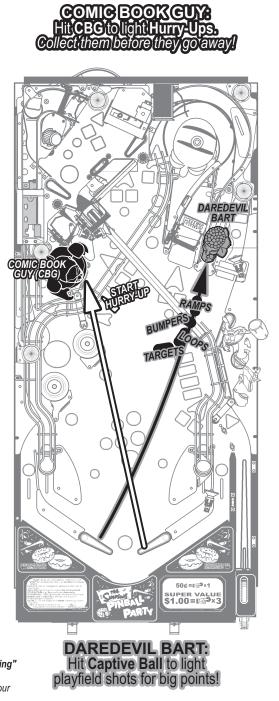

ITCHY&SCRATCHY

**OBJECT:** Help the citizens of Springfield party like there's no tomorrow!









TELEVISION ((TV))

Shoot under the Television



Pinball gets shot up to the Upper Playfield (Living Room) via Garage Door (R 50¢=⊫⊛<sup>©</sup>×1 SUPER VALUE



MULTIBALL: Lock balls in the couch to start Multiball. In Multiball, shoot couch for Super Jackpot.



**Note:** The **COUCH** and the **UELEXISION** are on the Upper Playfield. To get there, shoot the Left Ramp using the **Upper Right Filipper** or the Garage Ramp (when open) to have the ball enter the Upper Playfield (look at above diagram... if the shot is a soft one, the ball may go into the garage, but drop off into the main playfield lane.

Once on the Upper Playfield, shoot under the television with the Mini-Upper Left Flipper. To get the pinball into the couch, shoot the Upper Ramp with the Mini-Upper Right Flipper.

T