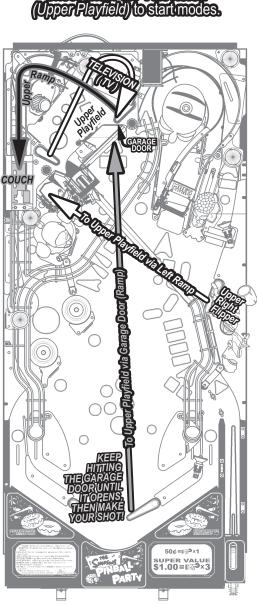

ITCHY&SCRATCHY

**OBJECT:** Help the citizens of Springfield party like there's no tomorrow!

TELEVISION ((TV))

Shoot under the Television

Pinball gets shot up to the Upper Playfield (Living Room) via Garage Door (R 50¢=⊫⊛<sup>©</sup>×1 SUPER VALUE

MULTIBALL: Lock balls in the couch to start Multiball. In Multiball, shoot couch for Super Jackpot.

**Note:** The **COUCH** and the **UELEXISION** are on the Upper Playfield. To get there, shoot the Left Ramp using the **Upper Right Filipper** or the Garage Ramp (when open) to have the ball enter the Upper Playfield (look at above diagram... if the shot is a soft one, the ball may go into the garage, but drop off into the main playfield lane.

Once on the Upper Playfield, shoot under the television with the Mini-Upper Left Flipper. To get the pinball into the couch, shoot the Upper Ramp with the Mini-Upper Right Flipper.

TIMER:

All timed features use the same timer. Starting any feature resets timer for all features!

**Note:** Timer in the Television Color Dot Display on the Upper Playfield (Living Room).