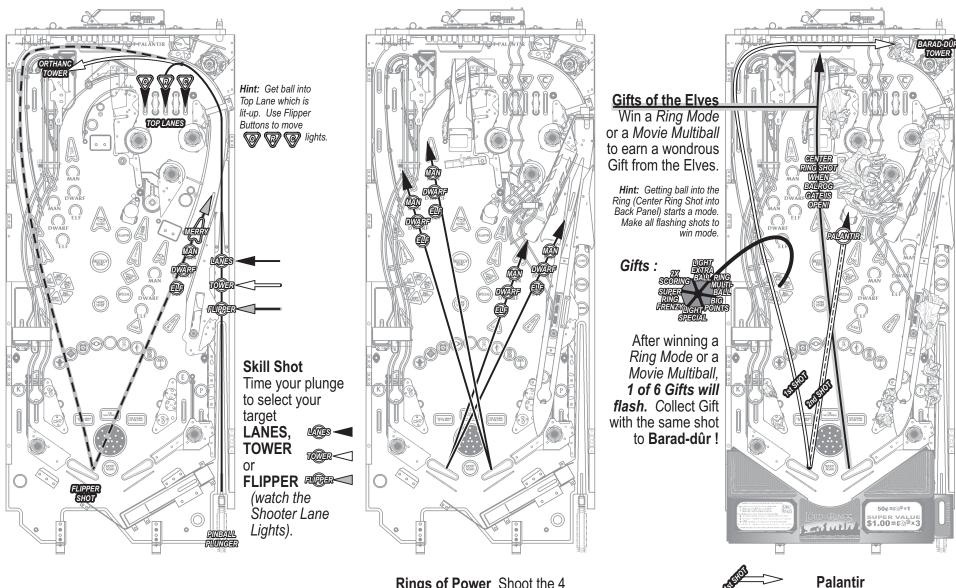

## LORD OF THE RINGS® PLAYFIELD SHOT MAP

- **3 Rings of Elves** Lights **Mode Start** on *Center Ring Shot*. **7 Rings of Dwarves** Lights *Mystery Award* on Hobbiton.
- 9 Rings of Men Lights Gollum Multiball on Right Saucer.