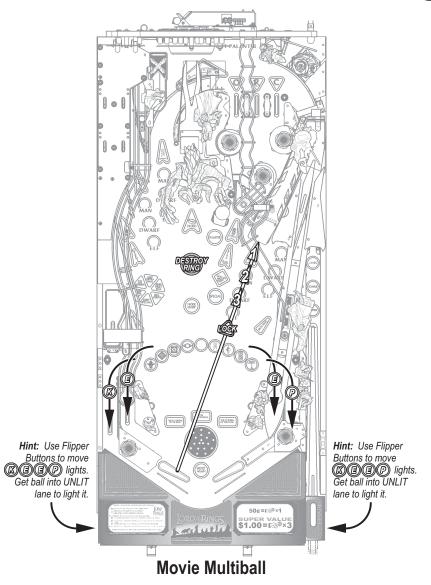

## LORD OF THE RINGS® PLAYFIELD SHOT MAP CONTINUED

**The Fellowship of the Ring** Shoot every shot to collect the 9 *Members of the Fellowship.* 

The Two Towers Spell (S) (B) On Bottom Lanes to light Sword Lock, then lock 3 Balls on the Sword.