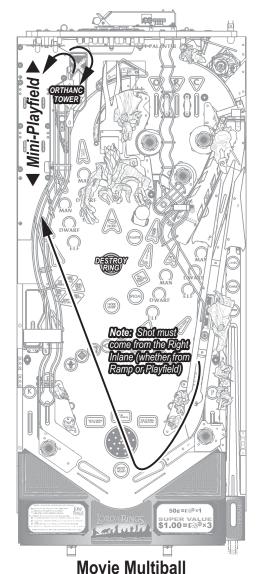

**The Return of the King** Collect 5,000 souls on the *Paths of the Dead (Mini-Playfield)*