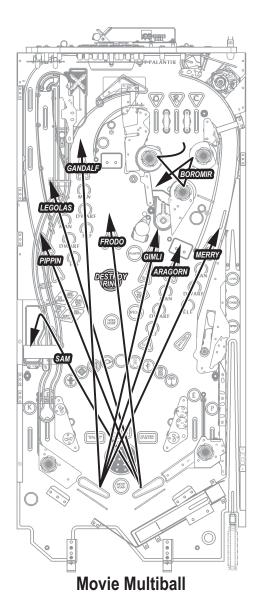

Shoot Barad-dûr to light the Palantir,

then shoot the Palantir to aid your quest.