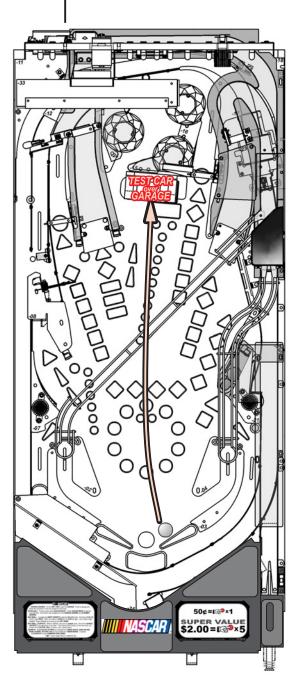

#### GARAGE AWARDS:

Hit the **TEST CAR** to open the **GARAGE**. Enter the garage and follow the instructions on the **Dot Display** for that mode.

# ///// NASCAR |

**GARAGE AWARDS:** Hit the **TEST CAR** to open the **GARAGE**. Enter the garage and follow the instructions on the Dot Display for that mode.

- **EXTRA BALL:** The two ramps award **HAULER MILES**. Collect **HAULER MILES** to light the *extra ball shot*. Extra Ball is also available from the **GARAGE AWARDS** and **SCANNER AWARDS**.
- **MULTIBALL:** Complete the **DROP TARGETS** to light the **R-A-C-E** *shots*. Shoot the lit **R-A-C-E** *shots* to spell **RACE**. When all 4 letters in **RACE** are lit, **LOCK** will light. Lock 2 balls to light Multiball. Begin Multiball by shooting up the **LEFT RAMP**.
- **MULTIBALL JACKPOTS:** While in Multiball, shoot the lit **Jackpot** shots. Shoot the lit **BONUS JACKPOT** to put balls back on the track. Note that any time a ball is on the race track, you should hit the **CAPTIVE BALL** to freeze a new Jackpot Value!
- CHAMP #1: C-H-A-M-P-#1 LETTERS are awarded from SPEED SHOTS, HARD RACING, ROAD COURS, VICTORY LAP and are possible from MODE BONUS. Complete C-H-A-M-P-#1 to start CHAMPION CHALLENGE.