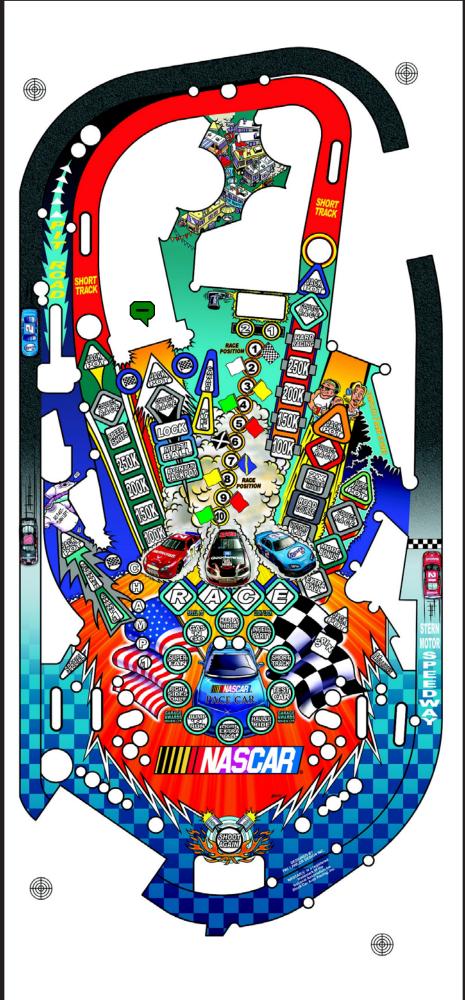

## NASCAR® PINBALL PLAYFIELD SHOT MAP

#### GARAGE AWARDS:

Hit the **TEST CAR** to open the **GARAGE**. Enter the garage and follow the instructions on the **Dot Display** for that mode.

#### EXTRA BALL:

The two ramps award **HAULER MILES**. Collect **HAULER MILES** to light the *extra ball shot*. Extra Ball is also available from the **GARAGE AWARDS** and **SCANNER AWARDS**.

## MULTIBALL:

Complete the **DROP TARGETS** to light the **R-A-C-E** *shots.* Shoot the lit **R-A-C-E** *shots* to spell **RACE**. When all 4 letters in **RACE** are lit, **LOCK** will light. Lock 2 balls to light Multiball. Begin Multiball by shooting up the **LEFT RAMP**.

#### MULTIBALL JACKPOTS:

While in Multiball, shoot the lit **Jackpot** shots. Shoot the lit **BONUS JACKPOT** to put balls back on the track. Note that any time a ball is on the race track, you should hit the **CAPTIVE BALL** to freeze a new Jackpot Value!

#### **CHAMP #1:**

C-H-A-M-P-#1 LETTERS are awarded from SPEED SHOTS, HARD RACING, ROAD COURSE, VICTORY LAP and are possible from MODE BONUS. Complete C-H-A-M-P-#1 to start CHAMPION CHALLENGE.

*HINT:* Check Instant Info for CHAMP #1 list! (Hold down the Flipper Buttons.)