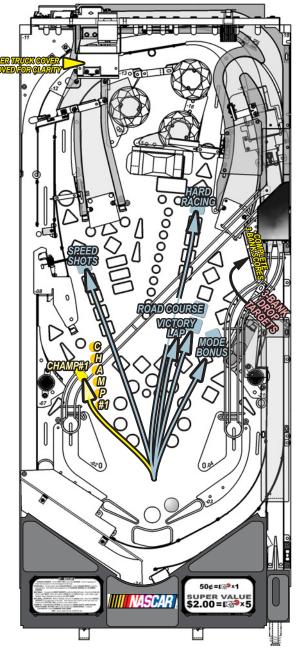

#### **CHAMP #1:**

C-H-A-M-P-#1 LETTERS are awarded from SPEED SHOTS, HARD RACING, ROAD COURSE, VICTORY LAP and are possible from MODE BONUS. Complete C-H-A-M-P-#1 to start CHAMPION CHALLENGE.

*HINT:* Check Instant Info for CHAMP #1 list! (Hold down the Flipper Buttons.)

HINT: Check Instant Info for CHAMP #1 list!

755-5186-00-Y USA