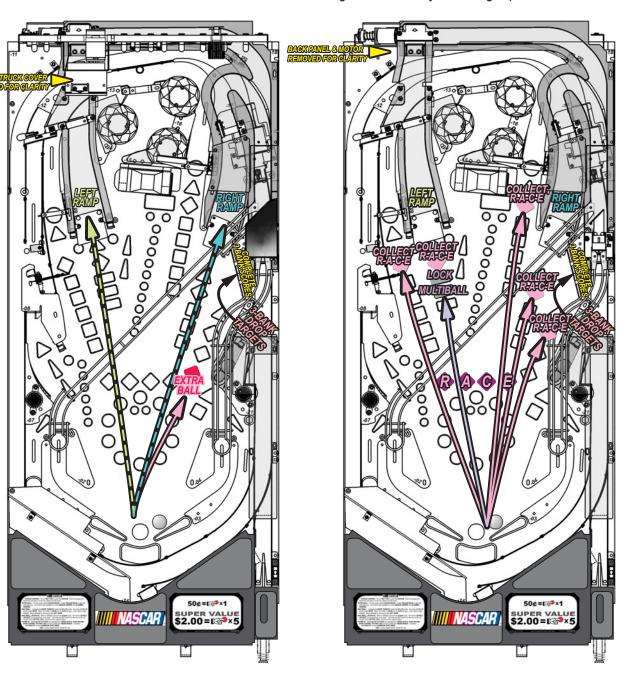

#### EXTRA BALL:

The two ramps award **HAULER MILES**. Collect **HAULER MILES** to light the *extra ball shot*. Extra Ball is also available from the **GARAGE AWARDS** and **SCANNER AWARDS**.

## MULTIBALL:

Complete the **DROP TARGETS** to light the **R-A-C-E** *shots.* Shoot the lit **R-A-C-E** *shots* to spell **RACE**. When all 4 letters in **RACE** are lit, **LOCK** will light. Lock 2 balls to light Multiball. Begin Multiball by shooting up the **LEFT RAMP**.