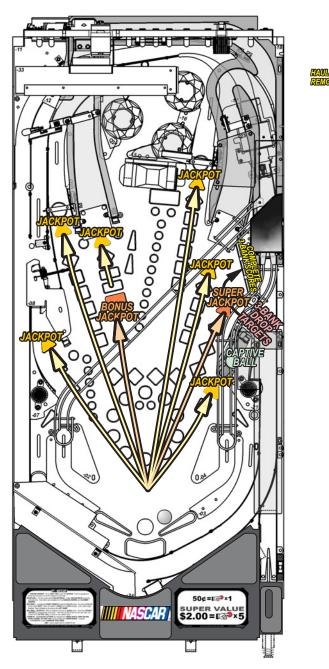

#### MULTIBALL JACKPOTS:

While in Multiball, shoot the lit **Jackpot** shots. Shoot the lit **BONUS JACKPOT** to put balls back on the track. Note that any time a ball is on the race track, you should hit the **CAPTIVE BALL** to freeze a new Jackpot Value!