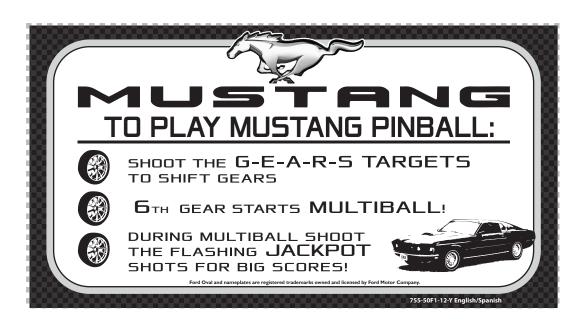

**CARS:** Use the right FLIPPER button to select a car to race. Launch the ball to start race. Collect a NEW CAR (when lit) at the MUSTANG STORE.

**GEARS MULTIBALL:** Complete the SHIFT GEARS Targets to shift up a gear and light MULTIBALL at the MUSTANG STORE. Shoot the MUSTANG STORE to start GEARS MULTIBALL (2, 3, 4, 5, or 6 balls).

**LPGRADE5: Shoot MUSTANG STORE to collect** flashing UPGRADES. Light UPGRADE by completing:

- N<sub>2</sub>O Targets: N<sub>2</sub>O NITROUS
- 180° Captive Ball: TIRES
- GEARSTargets: DRIVE TRAIN FORDTop Lanes: TECH
- PONY Top Lanes: BODY MODS POP BUMPERS: HANDLING
- RPM Targets: ENGINE
- ALL: UPGRADE MULTIBALL

M-U-5-T-A-N-G: Collect M-U-S-T-A-N-G letters at the MUSTANG STORE. Once completed, shoot the MUSTANG STORE for MUSTANG MULTIBALL. **TOOLBOX:** Complete the F-O-R-D Bottom Lanes to light TOOLBOX sign. Shoot the MUSTANG STORE when TOOLBOX is lit to collect random TOOLBOX awards.

MYSTERY FORD: Unlock and collect vehicles from the Ford Mystery Vault.

EXTRA BALL & SPECIAL: Light EXTRA BALL and SPECIAL by collecting cars or shooting the TOOLBOX.

**SILVERBALL STAMPEDE:** Collect 7 cars and finish 7 races to earn your entry into the Silverball Stampede Wizard Mode.

Ford Oval and nameplates are registered trademarks owned and licensed by Ford Motor Company

Gill Sans Bold, Serpentine **Bold**, Xolonium 2.0 Bold, Xolonium 2.0 Regular, Myriad **Pro Bold** 

**CARS:** Use the right FLIPPER button to select a car to race. Launch the ball to start race. Collect a NEW CAR (when lit) at the MUSTANG STORE.

**GEARS MULTIBALL:** Complete the SHIFT GEARS Targets to shift up a gear and light MULTIBALL at the MUSTANG STORE. Shoot the MUSTANG STORE to start GEARS MULTIBALL (2, 3, 4, 5, or 6 balls).

**UPGRADES: Shoot MUSTANG STORE to collect** flashing UPGRADES. Light UPGRADE by completing:

- N<sub>2</sub>O Targets: N<sub>2</sub>O NITROUS
- GEARS Targets: DRIVE TRAIN FORD Top Lanes: TECH
- RPM Targets: ENGINE
- 180° Captive Ball: TIRES
- PONY Top Lanes: BODY MODS POP BUMPERS: HANDLING
  - •ALL: UPGRADE MULTIBALL

M-U-5-T-A-N-G: Collect M-U-S-T-A-N-G letters at the MUSTANG STORE. Once completed, shoot the MUSTANG STORE for MUSTANG MULTIBALL. **TOOLBOX:** Complete the F-O-R-D Bottom Lanes to light TOOLBOX sign. Shoot the **MUSTANG STORE** when TOOLBOX is lit to collect random TOOLBOX awards.

MYSTERY FORD: Unlock and collect vehicles from the Ford Mystery Vault.

EXTRA BALL & SPECIAL: Light EXTRA **BALL** and **SPECIAL** by collecting cars or shooting the TOOLBOX.

**SILVERBALL STAMPEDE: Collect 7 cars** and finish 7 races to earn your entry into the Silverball Stampede Wizard Mode.