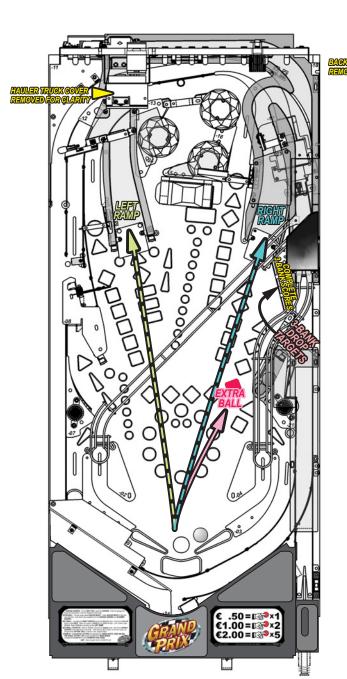

### **EXTRA BALL:**

The two ramps award HAULER MILES. Collect HAULER MILES to light the extra ball shot. Extra Ball is also available from the GARAGE AWARDS and SCANNER AWARDS.

**GARAGE AWARDS:** Hit the **TEST CAR** to open the **GARAGE**. Enter the garage and follow the instructions on the Dot Display for that mode.

EXTRA BALL: The two ramps award HAULER MILES. Collect HAULER MILES to light the extra ball shot. Extra Ball is also available from the GARAGE AWARDS and SCANNER AWARDS.