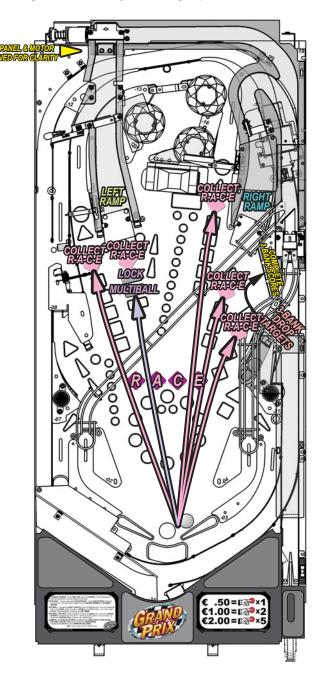

#### MULTIBALL:

Complete the **DROP TARGETS** to light the **R-A-C-E** shots. Shoot the lit **R-A-C-E** shots to spell **RACE**. When all 4 letters in **RACE** are lit, **LOCK** will light. Lock 2 balls to light Multiball. Begin Multiball by shooting up the **LEFT RAMP**.

**MULTIBALL:** Complete the **DROP TARGETS** to light the **R-A-C-E** shots. Shoot the lit **R-A-C-E** shots to spell **RACE**. When all 4 letters in **RACE** are lit, **LOCK** will light. Lock 2 balls to light Multiball. Begin Multiball by shooting up the **LEFT RAMP**.