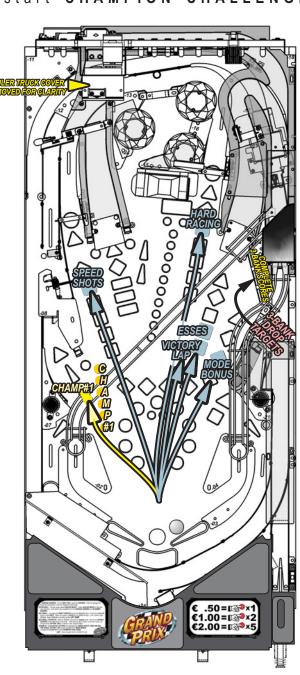

# **GRAND PRIX PINBALL PLAYFIELD SHOT MAP**

### **GARAGE AWARDS:**

Hit the **TEST CAR** to open the **GARAGE**. Enter the garage and follow the instructions on the **Dot Display** for that mode.

### **EXTRA BALL:**

The two ramps award HAULER MILES. Collect HAULER MILES to light the extra ball shot. Extra Ball is also available from the GARAGE AWARDS and SCANNER AWARDS.

#### MULTIBALL:

Complete the **DROP TARGETS** to light the **R-A-C-E** shots. Shoot the lit **R-A-C-E** shots to spell **RACE**. When all 4 letters in **RACE** are lit, **LOCK** will light. Lock 2 balls to light Multiball. Begin Multiball by shooting up the **LEFT RAMP**.

# GRAND PRIX PINBALL PLAYFIELD SHOT MAP CONTINUED

### MULTIBALL JACKPOTS:

While in Multiball, shoot the lit **Jackpot** shots. Shoot the lit **BONUS JACKPOT** to put balls back on the track. Note that any time a ball is on the race track, you should hit the **CAPTIVE BALL** to freeze a new Jackpot Value!

# CHAMP #1:

C-H-A-M-P-#1 LETTERS are awarded from SPEED SHOTS, HARD RACING, ESSES, VICTORY L A P and are possible from MODE BONUS. Complete C-H-A-M-P-#1 to start C H A M P I O N C H A L L E N G E.

HINT: Check Instant Info for CHAMP #1 list! (Hold down the Flipper Buttons.)

**GARAGE AWARDS:** Hit the **TEST CAR** to open the **GARAGE**. Enter the garage and follow the instructions on the Dot Display for that mode.

EXTRA BALL: The two ramps award HAULER MILES. Collect HAULER MILES to light the extra ball shot. Extra Ball is also available from the GARAGE AWARDS and SCANNER AWARDS.

**MULTIBALL:** Complete the **DROP TARGETS** to light the **R-A-C-E** shots. Shoot the lit **R-A-C-E** shots to spell **RACE**. When all 4 letters in **RACE** are lit, **LOCK** will light. Lock 2 balls to light Multiball. Begin Multiball by shooting up the **LEFT RAMP**.

MULTIBALL JACKPOTS: While in Multiball, shoot the lit Jackpot shots. Shoot the lit BONUS JACKPOT to put balls back on the track. Note that any time a ball is on the race track, you should hit the CAPTIVE BALL to freeze a new Jackpot Value!

CHAMP #1: C-H-A-M-P-#1 LETTERS are awarded from SPEED SHOTS, HARD RACING, THE ESSES, VICTORY LAP and are possible from MODE BONUS.

Complete C-H-A-M-P-#1 to start CHAMPION CHALLENGE.

HINT: Check Instant Info for CHAMP #1 list!