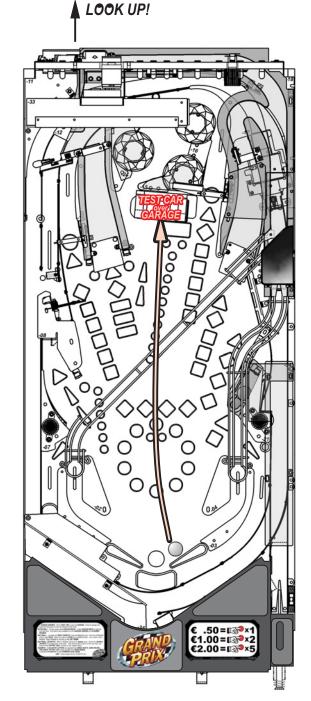

### **GARAGE AWARDS:**

Hit the **TEST CAR** to open the **GARAGE**. Enter the garage and follow the instructions on the **Dot Display** for that mode.

**GARAGE AWARDS:** Hit the **TEST CAR** to open the **GARAGE**. Enter the garage and follow the instructions on the Dot Display for that mode.

EXTRA BALL: The two ramps award HAULER MILES. Collect HAULER MILES to light the extra ball shot. Extra Ball is also available from the GARAGE AWARDS and SCANNER AWARDS.