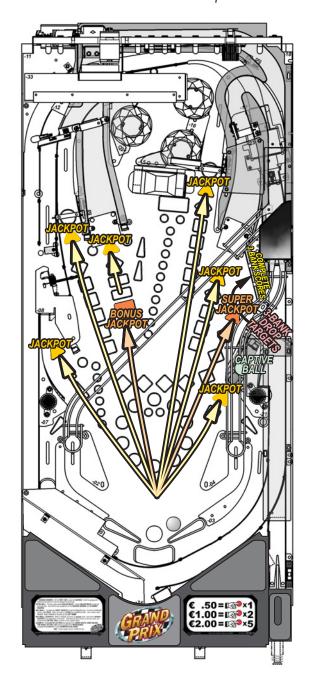

### MULTIBALL JACKPOTS:

While in Multiball, shoot the lit **Jackpot** shots. Shoot the lit **BONUS JACKPOT** to put balls back on the track. Note that any time a ball is on the race track, you should hit the **CAPTIVE BALL** to freeze a new Jackpot Value!

MULTIBALL JACKPOTS: While in Multiball, shoot the lit Jackpot shots. Shoot the lit BONUS JACKPOT to put balls back on the track. Note that any time a ball is on the race track, you should hit the CAPTIVE BALL to freeze a new Jackpot Value!