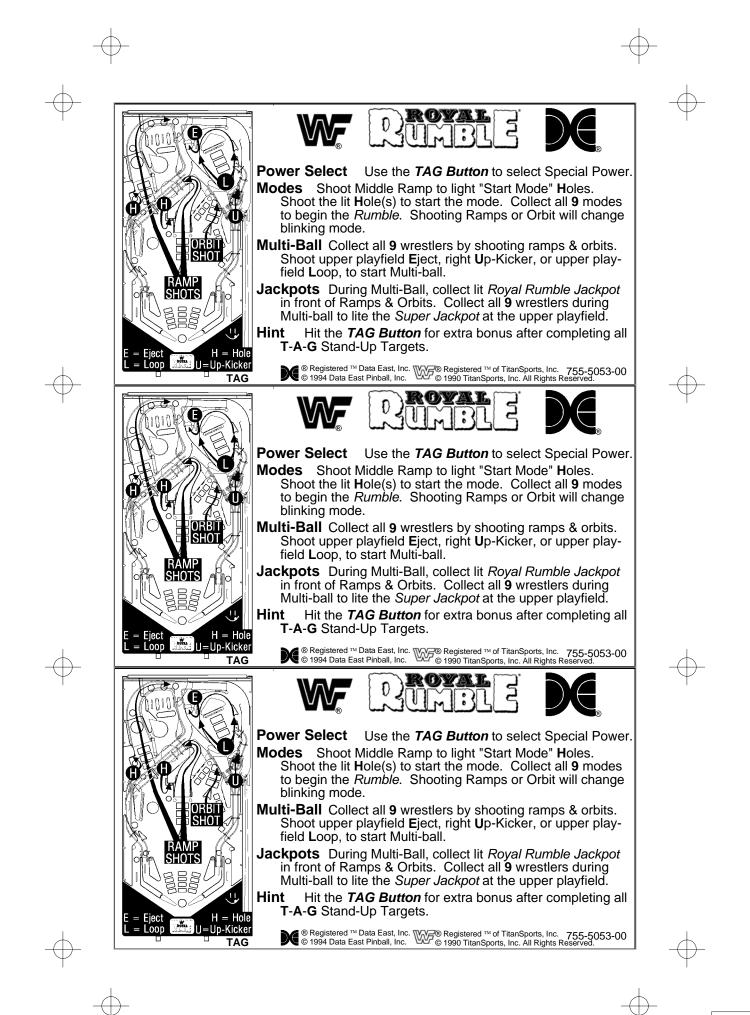

**Power Select** Use the **TAG Button** to select Special Power.

**Modes** Shoot Middle Ramp to light "Start Mode" Holes. Shoot the lit Hole(s) to start the mode. Collect all **9** modes to begin the *Rumble*. Shooting Ramps or Orbit will change blinking mode.

**Multi-Ball** Collect all **9** wrestlers by shooting ramps & orbits. Shoot upper playfield Eject, right Up-Kicker, or upper playfield Loop, to start Multi-ball.

**Jackpots** During Multi-Ball, collect lit *Royal Rumble Jackpot* in front of Ramps & Orbits. Collect all **9** wrestlers during Multi-ball to lite the *Super Jackpot* at the upper playfield.

Hint Hit the *TAG Button* for extra bonus after completing all **T-A-G** Stand-Up Targets.

© Registered ™ Data East, Inc. © 1994 Data East Pinball, Inc. © 1990 TitanSports, Inc. All Rights Reserved.

**Modes** Shoot Middle Ramp to light "Start Mode" Holes. Shoot the lit Hole(s) to start the mode. Collect all **9** modes to begin the *Rumble*. Shooting Ramps or Orbit will change blinking mode.

Hint Hit the *TAG Button* for extra bonus after completing all T-A-G Stand-Up Targets.

© Registered ™ Data East, Inc. © 1994 Data East Pinball, Inc. © 1990 TitanSports, Inc. All Rights Reserved.