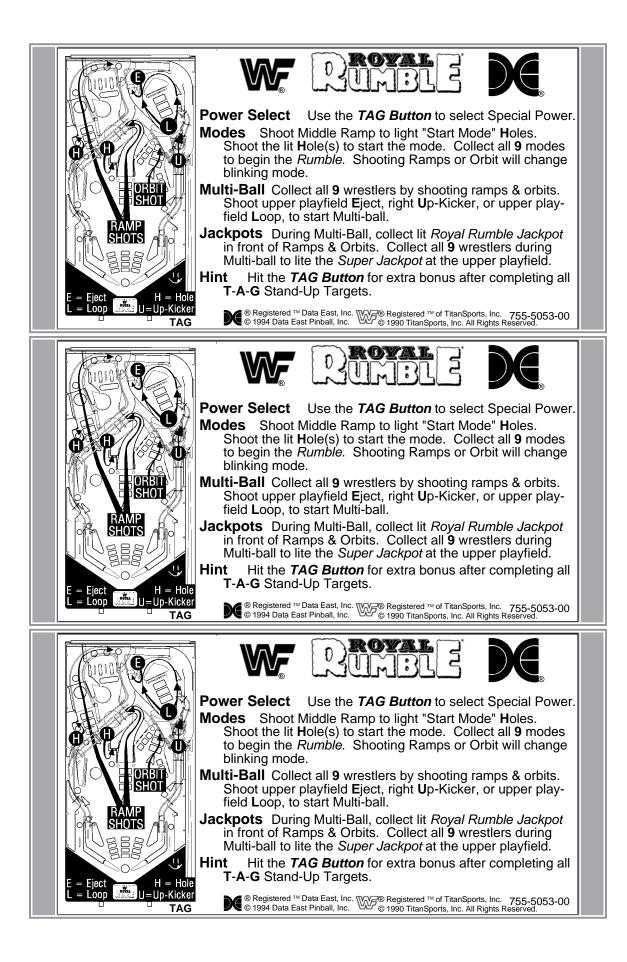

**Power Select** Use the **TAG Button** to select Special Power.

**Modes** Shoot Middle Ramp to light "Start Mode" Holes. Shoot the lit Hole(s) to start the mode. Collect all **9** modes to begin the *Rumble*. Shooting Ramps or Orbit will change blinking mode.

**Multi-Ball** Collect all **9** wrestlers by shooting ramps & orbits. Shoot upper playfield Eject, right Up-Kicker, or upper playfield Loop, to start Multi-ball.

**Jackpots** During Multi-Ball, collect lit *Royal Rumble Jackpot* in front of Ramps & Orbits. Collect all **9** wrestlers during Multi-ball to lite the *Super Jackpot* at the upper playfield.

Hint Hit the *TAG Button* for extra bonus after completing all **T-A-G** Stand-Up Targets.

© Registered ™ Data East, Inc. © 1994 Data East Pinball, Inc. © 1990 TitanSports, Inc. All Rights Reserved.

**Modes** Shoot Middle Ramp to light "Start Mode" Holes. Shoot the lit Hole(s) to start the mode. Collect all **9** modes to begin the *Rumble*. Shooting Ramps or Orbit will change blinking mode.