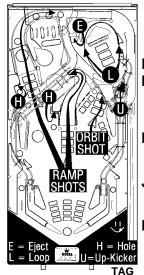

**Power Select** Use the **TAG Button** to select Special Power.

**Modes** Shoot Middle Ramp to light "Start Mode" Holes. Shoot the lit Hole(s) to start the mode. Collect all **9** modes to begin the *Rumble*. Shooting Ramps or Orbit will change blinking mode.

**Multi-Ball** Collect all **9** wrestlers by shooting ramps & orbits. Shoot upper playfield Eject, right Up-Kicker, or upper playfield Loop, to start Multi-ball.

**Jackpots** During Multi-Ball, collect lit *Royal Rumble Jackpot* in front of Ramps & Orbits. Collect all **9** wrestlers during Multi-ball to lite the *Super Jackpot* at the upper playfield.

Hint Hit the *TAG Button* for extra bonus after completing all **T-A-G** Stand-Up Targets.

© Registered ™ Data East, Inc. © 1994 Data East Pinball, Inc. © 1990 TitanSports, Inc. All Rights Reserved.

**Modes** Shoot Middle Ramp to light "Start Mode" Holes. Shoot the lit Hole(s) to start the mode. Collect all **9** modes to begin the *Rumble*. Shooting Ramps or Orbit will change blinking mode.