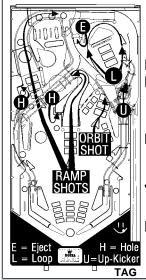

**Power Select** Use the **TAG Button** to select Special Power.

**Modes** Shoot Middle Ramp to light "Start Mode" Holes. Shoot the lit Hole(s) to start the mode. Collect all **9** modes to begin the *Rumble*. Shooting Ramps or Orbit will change blinking mode.

**Multi-Ball** Collect all **9** wrestlers by shooting ramps & orbits. Shoot upper playfield Eject, right Up-Kicker, or upper playfield Loop, to start Multi-ball.

**Jackpots** During Multi-Ball, collect lit *Royal Rumble Jackpot* in front of Ramps & Orbits. Collect all **9** wrestlers during Multi-ball to lite the *Super Jackpot* at the upper playfield.

Hint Hit the *TAG Button* for extra bonus after completing all **T-A-G** Stand-Up Targets.

© Registered ™ Data East, Inc. © 1994 Data East Pinball, Inc. © 1990 TitanSports, Inc. All Rights Reserved.

**Modes** Shoot Middle Ramp to light "Start Mode" Holes. Shoot the lit Hole(s) to start the mode. Collect all **9** modes to begin the *Rumble*. Shooting Ramps or Orbit will change blinking mode.