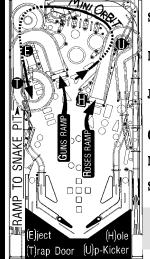

## GUNS N' ROSES, The Pinball

- **SKILL SHOT** Select 1 of 4 awards at the start of each ball: Add-A-Band Member, Guitar Feature, Super Pops, or Mystery.
- MULTI-BALL Add band members by shooting the Up-Kicker, then shoot the "GUNS" Ramp or Up-Kicker to start Multi-Ball.
- **JACKPOTS** Shoot ramps to collect Jackpots, then shoot the Up-Kicker for a **PARADISE CITY JACKPOT**. Repeat this sequence to light SUPER JACKPOT at the Mini-Orbit.

GUITAR FEATURES Shoot the "Eject" to collect various Skill Level awards. Pull Gun Trigger to lock/unlock lit feature. MYSTERY Shoot the Mini-Orbit to light Mystery Award at the center "Hole"

SNAKE PIT Shoot Orbits to lite the Snake Pit. Enter the Snake Pit via the "GUNS" Ramp.

HINT Pressing the Extra Ball Buy-in Button during the course of a game activates the Extra Ball Buy-In Feature at the end of game play!

© 1994 Data East Pinball, Inc. 755-5063-00