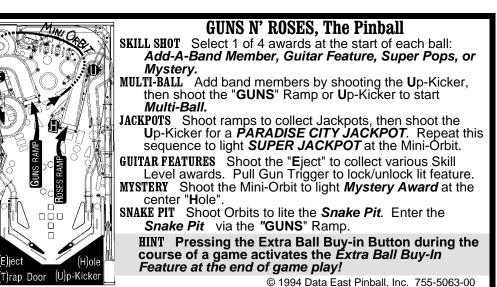

## GUNS N' ROSES, The Pinball

SKILL SHOT Select 1 of 4 awards at the start of each ball: Add-A-Band Member, Guitar Feature, Super Pops, or Mystery.

MULTI-BALL Add band members by shooting the Up-Kicker, then shoot the "GUNS" Ramp or Up-Kicker to start *Multi-Ball.* 

JACKPOTS Shoot ramps to collect Jackpots, then shoot the Up-Kicker for a *PARADISE CITY JACKPOT*. Repeat this sequence to light *SUPER JACKPOT* at the Mini-Orbit.

 GUITAR FEATURES Shoot the "Eject" to collect various Skill Level awards. Pull Gun Trigger to lock/unlock lit feature.
MYSTERY Shoot the Mini-Orbit to light *Mystery Award* at the center "Hole".

SNAKE PIT Shoot Orbits to lite the Snake Pit. Enter the Snake Pit via the "GUNS" Ramp.

Hole

T)rap Door (U)p-Kicker

HINT Pressing the Extra Ball Buy-in Button during the course of a game activates the *Extra Ball Buy-In Feature at the end of game play!* 

© 1994 Data East Pinball, Inc. 755-5063-00

**SKILL SHOT** Select 1 of 4 awards at the start of each ball: Add-A-Band Member, Guitar Feature, Super Pops, or Mystery.

MULTI-BALL Add band members by shooting the Up-Kicker, then shoot the "GUNS" Ramp or Up-Kicker to start Multi-Ball.