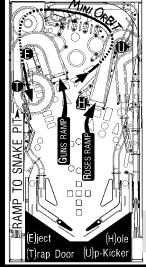

**JACKPOTS** Shoot ramps to collect Jackpots, then shoot the Up-Kicker for a **PARADISE CITY JACKPOT**. Repeat this sequence to light SUPER JACKPOT at the Mini-Orbit.

GUITAR FEATURES Shoot the "Eject" to collect various Skill Level awards. Pull Gun Trigger to lock/unlock lit feature. MYSTERY Shoot the Mini-Orbit to light Mystery Award at the

center "Hole". SNAKE PIT Shoot Orbits to lite the Snake Pit. Enter the

Snake Pit via the "GUNS" Ramp.

HINT Pressing the Extra Ball Buy-in Button during the course of a game activates the Extra Ball Buy-In Feature at the end of game play!

© 1994 Data East Pinball, Inc. 755-5063-00